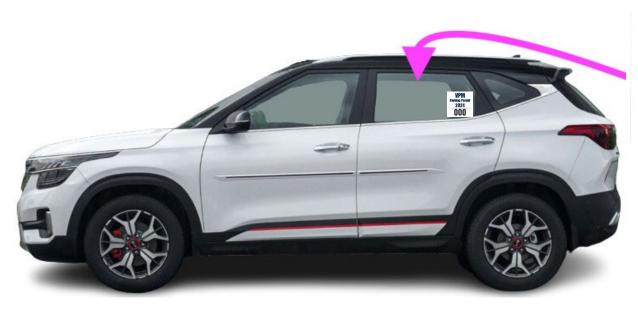

## \*\*STICKER MUST BE PLACED ON REAR DRIVERS SIDE PASSENGER WINDOW \*\*

| PLEASE PRINT                                                                                                                                                                                                                                               |
|------------------------------------------------------------------------------------------------------------------------------------------------------------------------------------------------------------------------------------------------------------|
| NAME:                                                                                                                                                                                                                                                      |
| ADDRESS:                                                                                                                                                                                                                                                   |
| BEST CONTACT NUMBER:                                                                                                                                                                                                                                       |
| EMAIL:                                                                                                                                                                                                                                                     |
| YEAR & MAKE OF VEHICLE:                                                                                                                                                                                                                                    |
| PLATE#:                                                                                                                                                                                                                                                    |
| COLOR:                                                                                                                                                                                                                                                     |
| ***I AFFIRM THAT IF I SELL MY CAR THAT I MUST TAKE THE STICKER OFF AND RETURN IT TO THE VILLAGE OFFICE IN ORDER TO OBTAIN A NEW ONE. I FURTHEI UNDERSTAND THAT MY PERMIT STICKER CANNOT BE TRANSFERRED TO ANOTHEI VEHICLE OR SOLD TO ANOTHER INDIVIDUAL*** |
| SIGNATURE:                                                                                                                                                                                                                                                 |
| To be completed by Village Office                                                                                                                                                                                                                          |
| DATE:                                                                                                                                                                                                                                                      |
| PERMIT #:                                                                                                                                                                                                                                                  |
| PAID:                                                                                                                                                                                                                                                      |

## VPM Parking Permit 2024 000

PLACE PARKING PERMIT ON THE REAR DRIVER-SIDE PASSENGER WINDOW AS SHOWN