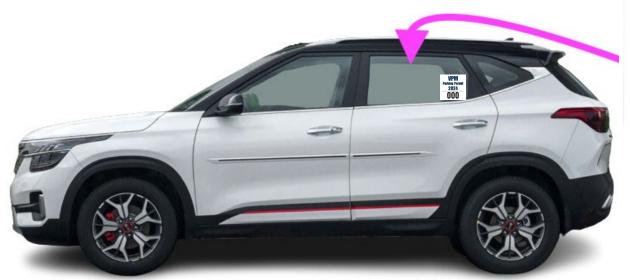

\*\*STICKER MUST BE PLACED ON REAR DRIVERS SIDE PASSENGER WINDOW \*\*

| PLEASE PRINT            |
|-------------------------|
| NAME:                   |
| ADDRESS:                |
| BEST CONTACT<br>NUMBER: |
| EMAIL:                  |
| YEAR & MAKE OF VEHICLE: |
| PLATE#:                 |
| COLOR:                  |

SIGNATURE: \_\_\_\_\_

To be completed by Village Office

| DATE:     | <br> | <br> |
|-----------|------|------|
| PERMIT #: | <br> | <br> |
| PAID:     | <br> | <br> |

PLACE PARKING PERMIT ON THE REAR DRIVER-SIDE PASSENGER WINDOW AS SHOWN